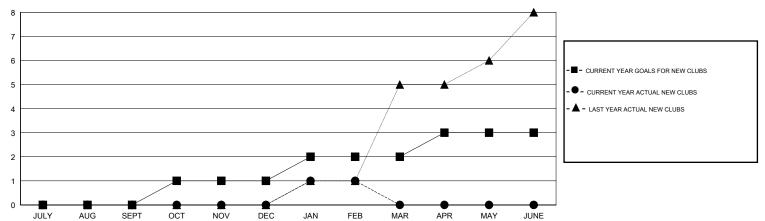

## GMT: MIKLOS HORVATH LOCATION ROMANIA GMT CA

|               | Club          | s           |               | Members               |                                                                |                                                              |                                              |  |
|---------------|---------------|-------------|---------------|-----------------------|----------------------------------------------------------------|--------------------------------------------------------------|----------------------------------------------|--|
|               | RESULTS FOR   | R 2016-2017 |               | RESULTS FOR 2016-2017 |                                                                |                                                              |                                              |  |
| QUARTER       | NEW CLUB GOAL | NEW CLUBS   | DROPPED CLUBS | QUARTER               | NEW MEMBER GROWTH<br>NET GOAL (not reinstated<br>or transfers) | NEW MEMBER<br>GROWTH ACTUAL (not<br>reinstated or transfers) | DROPPED MEMBERS ACTUAL (including transfers) |  |
| JULY/AUG/SEPT | 0             | 0           | 0             | JULY/AUG/SEPT         | -20                                                            | 13                                                           | 21                                           |  |
| OCT/NOV/DEC   | 1             | 0           | 0             | OCT/NOV/DEC           | 40                                                             | 41                                                           | 50                                           |  |
| JAN/FEB/MAR   | 1             | 1           | 0             | JAN/FEB/MAR           | 50                                                             | 34                                                           | 19                                           |  |
| APR/MAY/JUNE  | 1             | 0           | 0             | APR/MAY/JUNE          | 0                                                              | 0                                                            | 0                                            |  |

## GOALS AND ACTUAL NEW CLUBS CUMULATIVE