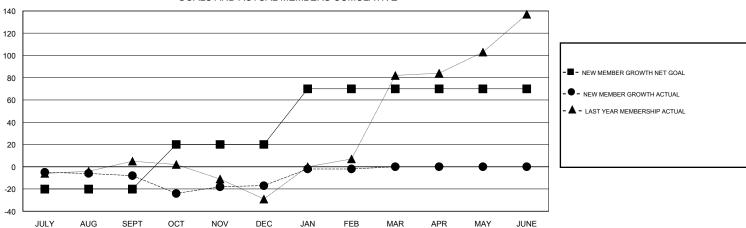

## GMT: MIKLOS HORVATH LOCATION ROMANIA GMT CA

|               | Club          | s           |               | Members               |                                                                |                                                              |                                              |  |
|---------------|---------------|-------------|---------------|-----------------------|----------------------------------------------------------------|--------------------------------------------------------------|----------------------------------------------|--|
|               | RESULTS FOR   | R 2016-2017 |               | RESULTS FOR 2016-2017 |                                                                |                                                              |                                              |  |
| QUARTER       | NEW CLUB GOAL | NEW CLUBS   | DROPPED CLUBS | QUARTER               | NEW MEMBER GROWTH<br>NET GOAL (not reinstated<br>or transfers) | NEW MEMBER<br>GROWTH ACTUAL (not<br>reinstated or transfers) | DROPPED MEMBERS ACTUAL (including transfers) |  |
| JULY/AUG/SEPT | 0             | 0           | 0             | JULY/AUG/SEPT         | -20                                                            | 13                                                           | 21                                           |  |
| OCT/NOV/DEC   | 1             | 0           | 0             | OCT/NOV/DEC           | 40                                                             | 41                                                           | 50                                           |  |
| JAN/FEB/MAR   | 1             | 1           | 0             | JAN/FEB/MAR           | 50                                                             | 34                                                           | 19                                           |  |
| APR/MAY/JUNE  | 1             | 0           | 0             | APR/MAY/JUNE          | 0                                                              | 0                                                            | 0                                            |  |

## GOALS AND ACTUAL MEMBERS CUMULATIVE

| DROPPED CLUBS: 0 |    | 22 CLUBS OF 66 ADDED 1 OR MORE<br>NEW MEMBERS | GENDER DISTE                       | 504 (40 470() |     |  |
|------------------|----|-----------------------------------------------|------------------------------------|---------------|-----|--|
| DROPPED MEMBERS  |    |                                               |                                    |               |     |  |
| DECEASED         | 2  | CLICK HERE FOR CUMULATIVE                     | TOTAL FAMILY UNIT MEMBERS          |               | 147 |  |
| OTHER 88         |    | MEMBERSHIP DATA                               | FAMILY MEMBERS PAYING HALF<br>DUES |               | 75  |  |
|                  |    |                                               |                                    |               |     |  |
| TOTAL            | 90 |                                               |                                    |               |     |  |